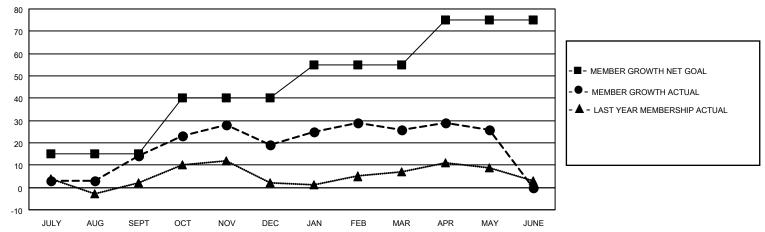

## District 14 N

| Clubs RESULTS FOR 2021-2022 |   |   |   | Members RESULTS FOR 2021-2022 |    |    |    |
|-----------------------------|---|---|---|-------------------------------|----|----|----|
|                             |   |   |   |                               |    |    |    |
| JULY/AUG/SEPT               | 0 | 0 | 0 | JULY/AUG/SEPT                 | 15 | 29 | 14 |
| OCT/NOV/DEC                 | 0 | 0 | 0 | OCT/NOV/DEC                   | 25 | 27 | 22 |
| JAN/FEB/MAR                 | 0 | 0 | 0 | JAN/FEB/MAR                   | 15 | 18 | 10 |
| APR/MAY/JUNE                | 1 | 0 | 0 | APR/MAY/JUNE                  | 20 | 13 | 13 |

#### GOALS AND ACTUAL MEMBERS CUMULATIVE

| DROPPED CLUBS: 0 |    | 22 CLUBS OF 37 ADDED 1 OR<br>MORE NEW MEMBERS | GENDER DISTRIBUTION                 |              |  |
|------------------|----|-----------------------------------------------|-------------------------------------|--------------|--|
|                  |    | WORL NEW WEWBERG                              | MALE                                | 679 (70.44%) |  |
|                  |    |                                               | FEMALE 285 (29.56%)                 |              |  |
| DROPPED MEMBERS  |    |                                               | NON BINARY                          | 0 (0.00%)    |  |
|                  |    |                                               | PREFER NOT TO ANSWER                | 0 (0.00%)    |  |
| DECEASED         | 21 |                                               |                                     | ,            |  |
| CLUB CANCELLED   | 0  | CLICK HERE FOR CUMULATIVE                     | TOTAL FAMILY UNIT MEMBERS           | 190          |  |
| OTHER            | 38 | MEMBERSHIP DATA                               |                                     |              |  |
| TOTAL 59         |    |                                               | FAMILY MEMBERS PAYING HALF DUES 101 |              |  |
|                  |    |                                               |                                     |              |  |