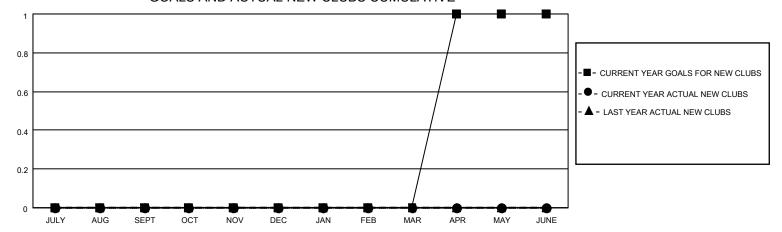

## District 14 N

| Clubs RESULTS FOR 2021-2022 |   |   |   | Members RESULTS FOR 2021-2022 |    |    |    |
|-----------------------------|---|---|---|-------------------------------|----|----|----|
|                             |   |   |   |                               |    |    |    |
| JULY/AUG/SEPT               | 0 | 0 | 0 | JULY/AUG/SEPT                 | 15 | 29 | 14 |
| OCT/NOV/DEC                 | 0 | 0 | 0 | OCT/NOV/DEC                   | 25 | 27 | 22 |
| JAN/FEB/MAR                 | 0 | 0 | 0 | JAN/FEB/MAR                   | 15 | 18 | 10 |
| APR/MAY/JUNE                | 1 | 0 | 0 | APR/MAY/JUNE                  | 20 | 13 | 13 |

#### GOALS AND ACTUAL NEW CLUBS CUMULATIVE